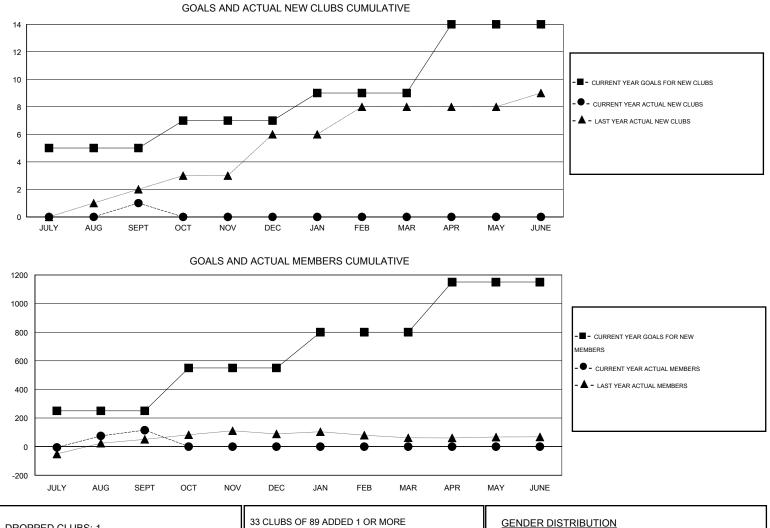

## GMT: ER GURUNATHAN

| LOCATION INDIA |
|----------------|
|----------------|

|               |                  | Clubs            |                  |                  | Members               |                    |                                     |                    |                  |  |
|---------------|------------------|------------------|------------------|------------------|-----------------------|--------------------|-------------------------------------|--------------------|------------------|--|
|               | RESUL            | TS FOR 2014-2015 |                  |                  | RESULTS FOR 2014-2015 |                    |                                     |                    |                  |  |
| QUARTER       | NEW CLUB<br>GOAL | NEW CLUBS        | DROPPED<br>CLUBS | NET<br>GAIN/LOSS | QUARTER               | NEW MEMBER<br>GOAL | CHARTER AND<br>NEW MEMBERS<br>ADDED | DROPPED<br>MEMBERS | NET<br>GAIN/LOSS |  |
| JULY/AUG/SEPT | 5                | 1                | 1                | 0                | JULY/AUG/SEPT         | 250                | 195                                 | 80                 | 115              |  |
| OCT/NOV/DEC   | 2                | 0                | 0                | 0                | OCT/NOV/DEC           | 300                | 0                                   | 0                  | 0                |  |
| JAN/FEB/MAR   | 2                | 0                | 0                | 0                | JAN/FEB/MAR           | 250                | 0                                   | 0                  | 0                |  |
| APR/MAY/JUNE  | 5                | 0                | 0                | 0                | APR/MAY/JUNE          | 350                | 0                                   | 0                  | 0                |  |

| DROPPED CLUBS: 1 |        | 33 CLUBS OF 89 ADDED 1 OR MORE<br>NEW MEMBERS     | <u>GENDER DISTRI</u><br>MALE | 1,214 (69.17%) |          |
|------------------|--------|---------------------------------------------------|------------------------------|----------------|----------|
| DROPPED MEMBERS  |        | <u> </u>                                          | FEMALE                       | 541 (30.83%)   |          |
| DECEASED         | 1      | CLICK HERE FOR HEALTH                             |                              |                | 707      |
| CLUB CANCELLED   | 11     | ASSESSMENT DATA                                   | FAMILY UNIT MEMBERS          | 5              | 767      |
| OTHER            | 68     |                                                   | HEAD OF HOUSEHOLD            |                | 366      |
| TOTAL            | 80     |                                                   | NON-HEAD OF HOUSEF           | IOLD           | 401      |
| MDD0404          | @ Carr | wight 2014 Liene Clube Internetional All Dights D | Decembed                     | Dee            | a 1 af 1 |